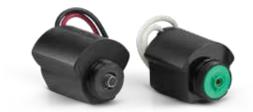

#### **Powerful Surge Resistance**

Withstand surge events up to 25kV with the GBS25 Solenoid, or up to 20kV with ICM.

#### Stand Up to the Storm

- 25kV surge protection with the GBS25 Solenoid and 20kV surge protection with ICM.
- Built-in filtration with the GBS25 Solenoid for a second level of protection from debris.