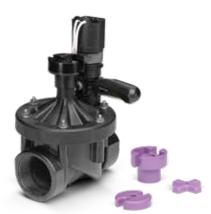

#### **Install Extreme Durability**

- All models feature a chlorine-resistant diaphragm for applications using reclaimed water and include an optional purple flow control handle and cover to designate non-potable water.
- Ergonomic design with snap-tight cover on waterproof dial cartridge prevents vandalism.
- Scrubber mechanism encapsulates stainless steel screen to dislodge grit and plant material.