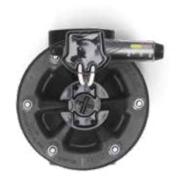

#### **Overcome Pressure Fluctuations**

- A pre-installed PRS-DIAL regulates outlet pressure in the field for better distribution uniformity.
- Improved pressure spike reduction capabilities reduce water hammer.
- · Adjustment knob with an indicator allows fine-tuning in  $\frac{1}{3}$  psi (0.02 bar) increments.