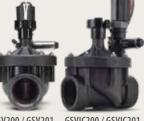

### A Model for Every Application

Each model in the GSV Series is designed for long-lasting performance, easy maintenance and is available with NPT or BSP threads.

GSV100 / GSV101 GSVIC100 / GSVIC101

GSV150 / GSV151 GSVIC150 / GSVIC151

GSV200 / GSV201 GSVIC200 / GSVIC201