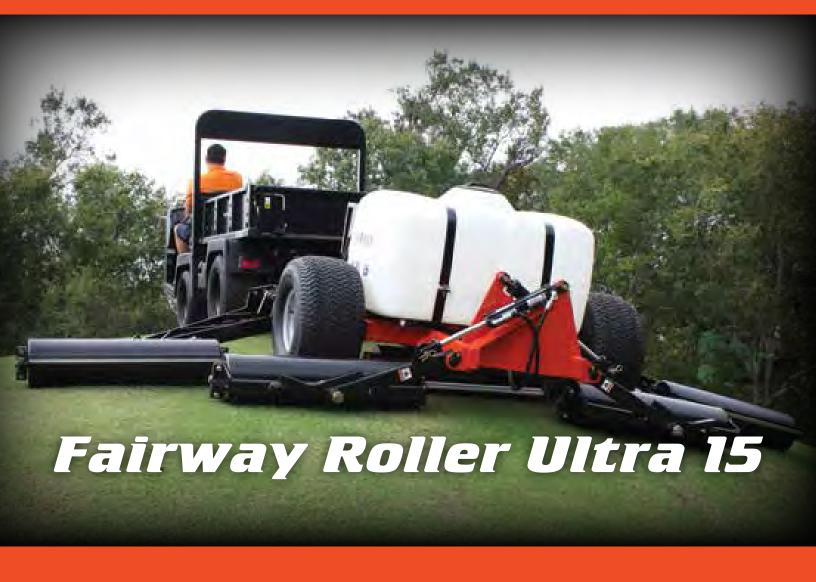

Smithco's Fairway Roller Ultra 15 makes quick work of fairway maintenance. Capable of rolling a 15 ft (4.6 m) wide swath in a single pass, the Fairway Roller Ultra 15 makes short work of turf maintenance. Coupled with a high-capacity fuel tank for longer operation times, it's the ultimate solution for efficient, precise fairway care.

# Fairway Roller Ultra 15

SPECIFICATIONS