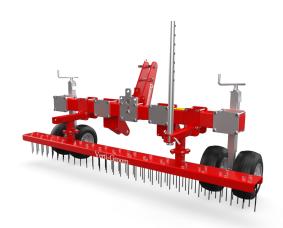

## **Verti®-Groom SV**

The Verti®-Groom SV has a set of tines a to de-compact infill on synthetic turf. The wheels on the Verti-Groom allow for the exact setting of the desired working depth while the tough 5.5mm (3/16") tines rake through infill material breaking up compaction