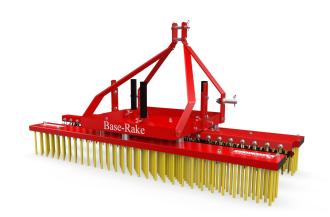

## Base-Rake w/brushes

The Base-Rake with tines & brush is ideal for the intensive brushing & de-compaction or filled synthetic carpet systems. The front brush agitates and erects the pile before the tines de-compact the infill material prior to the rear brush preening and levelling the surface leaving it safe & open