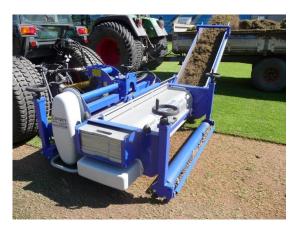

Koro FTM with Universe® rotor working on Desso close up of surface

The Universe® rotor consists of four spirals with hooked tungsten tipped blades 10 mm wide

When all blades are fitted they cover 100% of the surface area, they will snatch out poa plants leaving the deeper rooted good grass plants. Accuracy of cut/depth is controlled by the four roller adjusters, which can be set and locked off to increments of  $1/10^{th}$  or 1 mm.