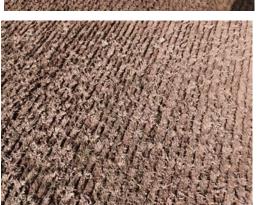

## Adjuster counter

If blades are removed off every other spiral then you are able to cut 10mm miss 10 mm and so on.

Last year we carried out work on cricket squares with the Universe® rotor (all blades fitted), which were very hard and dry, with excellent results

We also experimented at the Oval Cricket ground, and on a golf green with 3mm and 5mm test blades on two spirals where we scarified/verticut (we did not collect this time). This left an uncut gap of 19mm between the cut lines, at a depth of 25mm.