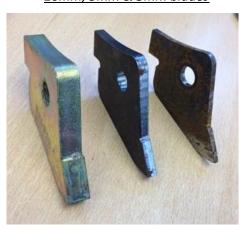

We also experimented at the Oval Cricket ground, and on a golf green with 3mm and 5mm test blades on two spirals where we scarified/verticut (we did not collect this time). This left an uncut gap of 19mm between the cut lines, at a depth of 25mm.

10mm, 5mm & 3mm blades

Koro FTM Universe® rotor at the Oval

Koro FTM with Universe®

Much work with tremendous results has been carried out in the USA these last 18 months with the Universe® rotor on warm season turf.