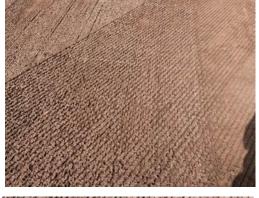

Koro FTM with Universe® rotor working on Desso close up of surface

The Universe® rotor consists of four spirals with hooked tungsten tipped blades 10 mm wide

When all blades are fitted they cover 100% of the surface area, they will snatch out poa plants leaving the deeper rooted good grass plants. Accuracy of cut/depth is controlled by the four roller adjusters, which can be set and locked off to increments of  $1/10^{th}$  or 1 mm.