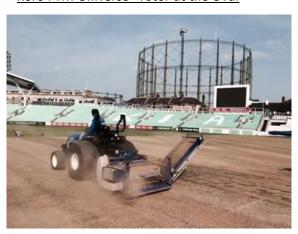

10mm, 5mm & 3mm blades

Koro FTM Universe® rotor at the Oval

Koro FTM with Universe®

Much work with tremendous results has been carried out in the USA these last 18 months with the Universe® rotor on warm season turf.