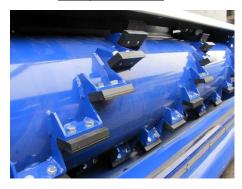

Terraplane® rotor

<u>Universe® rotor</u>

The Universe® rotor was initially developed for the annual cleaning out of Desso Grassmaster. In one pass the whole annual renovation process to include dressing with 40/50 ton sand, fertilising and overseeding could be carried out in one day instead of 4/5 days which using other renovation methods takes.

Koro FTM with Universe® rotor working on Desso close up of surface

The Universe® rotor consists of four spirals with hooked tungsten tipped blades 10 mm wide

When all blades are fitted they cover 100% of the surface area, they will snatch out poa plants leaving the deeper rooted good grass plants. Accuracy of cut/depth is controlled by the four roller adjusters, which can be set and locked off to increments of  $1/10^{th}$  or 1 mm.