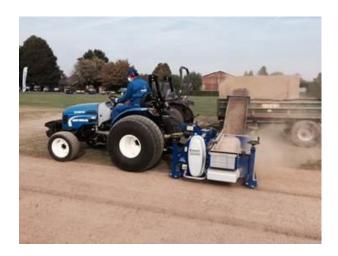

Koro FTM with Universe® rotor working on Desso close up of surface

The Universe® rotor consists of four spirals with hooked tungsten tipped blades 10 mm wide

When all blades are fitted they cover 100% of the surface area, they will snatch out poa plants leaving the deeper rooted good grass plants. Accuracy of cut/depth is controlled by the four roller adjusters, which can be set and locked off to increments of  $1/10^{th}$  or 1 mm.