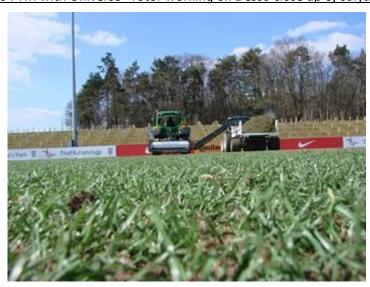

Koro FTM with Universe® rotor working on Desso close up of surface

The Universe® rotor consists of four spirals with hooked tungsten tipped blades 10 mm wide

When all blades are fitted they cover 100% of the surface area, they will snatch out poa plants leaving the deeper rooted good grass plants. Accuracy of cut/depth is controlled by the four roller adjusters, which can be set and locked off to increments of  $1/10^{th}$  or 1 mm.