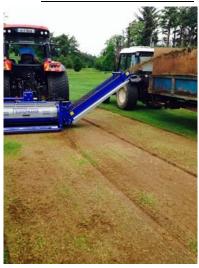

Terraplane® rotor

<u>Universe® rotor</u>

The Universe® rotor was initially developed for the annual cleaning out of Desso Grassmaster. In one pass the whole annual renovation process to include dressing with 40/50 ton sand, fertilising and overseeding could be carried out in one day instead of 4/5 days which using other renovation methods takes.

Koro FTM with Universe® rotor working on Desso close up of surface

The Universe® rotor consists of four spirals with hooked tungsten tipped blades 10 mm wide

When all blades are fitted they cover 100% of the surface area, they will snatch out poa plants leaving the deeper rooted good grass plants. Accuracy of cut/depth is controlled by the four roller adjusters, which can be set and locked off to increments of  $1/10^{th}$  or 1 mm.