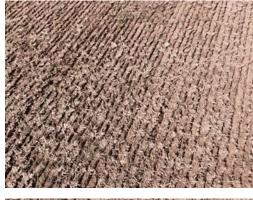

We also experimented at the Oval Cricket ground, and on a golf green with 3mm and 5mm test blades on two spirals where we scarified/verticut (we did not collect this time). This left an uncut gap of 19mm between the cut lines, at a depth of 25mm.

10mm, 5mm & 3mm blades

Koro FTM Universe® rotor at the Oval

Koro FTM with Universe®

Much work with tremendous results has been carried out in the USA these last 18 months with the Universe® rotor on warm season turf.