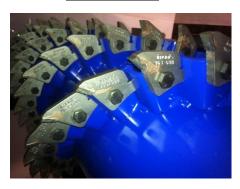

Koro FTM with Universe® rotor working on Desso close up of surface

The Universe® rotor consists of four spirals with hooked tungsten tipped blades 10 mm wide

When all blades are fitted they cover 100% of the surface area, they will snatch out poa plants leaving the deeper rooted good grass plants. Accuracy of cut/depth is controlled by the four roller adjusters, which can be set and locked off to increments of  $1/10^{th}$  or 1 mm.

## Adjuster counter

If blades are removed off every other spiral then you are able to cut 10mm miss 10 mm and so on.

Last year we carried out work on cricket squares with the Universe® rotor (all blades fitted), which were very hard and dry, with excellent results