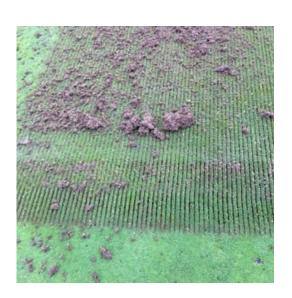

Koro FTM with Universe® rotor working on Desso close up of surface

The Universe® rotor consists of four spirals with hooked tungsten tipped blades 10 mm wide

When all blades are fitted they cover 100% of the surface area, they will snatch out poa plants leaving the deeper rooted good grass plants. Accuracy of cut/depth is controlled by the four roller adjusters, which can be set and locked off to increments of  $1/10^{th}$  or 1 mm.

## Adjuster counter

If blades are removed off every other spiral then you are able to cut 10mm miss 10 mm and so on.

Last year we carried out work on cricket squares with the Universe® rotor (all blades fitted), which were very hard and dry, with excellent results