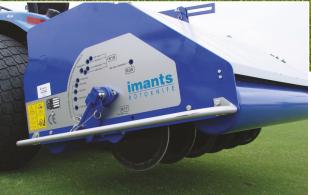

## RotoKnife 1800

The Imants RotoKnife 1800 is an easy to use versatile root zone management tool that improves aeration, reduces thatch build-up and removes surface water. The linear aerator's versatility comes from the five working positions of the rotor, which allows slitting to a depth of 150mm or shallow slitting at 50mm spacings, with minimal surface disruption and no afteruse clean up required. As a result, the RotoKnife is an ideal root zone enhancement tool for both warm and cool season grasses and can even be used as a surface smoothing roller.