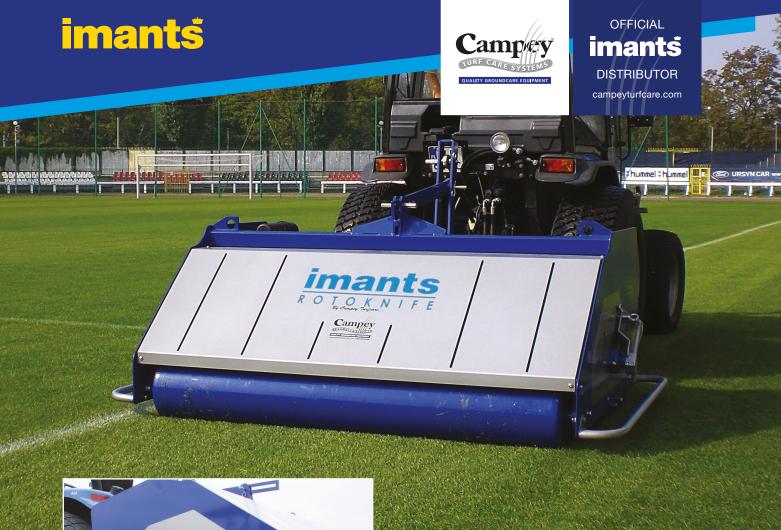

## RotoKnife 1800

The Imants RotoKnife 1800 is an easy to use versatile root zone management tool that improves aeration, reduces thatch build-up and removes surface water. The linear aerator's versatility comes from the five working positions of the rotor, which allows slitting to a depth of 150mm or shallow slitting at 50mm spacings, with minimal surface disruption and no afteruse clean up required. As a result, the RotoKnife is an ideal root zone enhancement tool for both warm and cool season grasses and can even be used as a surface smoothing roller.