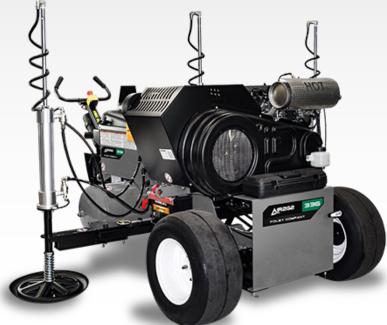

# FOLEY AIR2G2 - 336

# What AIR2G2 Can Do

The AIR2G2 operates on a unique principle of using high-pressure air to fracture compacted soil layers beneath the turf without causing surface disruption.

This technology is designed to alleviate soil compaction, improve soil structure, and enhance root growth by injecting pressurized air into the soil profile.

#### **Key Features**

**Probe Injectors:** Equipped with 3-probe injectors that are inserted into the ground delivering bursts of pressurized air into the soil, creating fractures and voids.

**Air Compressor:** The air injection process relies on a high-capacity air compressor that generates the necessary pressure to inject air into the soil. Aeration Depth and Spacing: Operators can adjust the depth and spacing of the aeration tines based on the specific needs of the turf and soil conditions. This customization allows for targeted aeration at varying depths.

# OFFICIAL WITHER OFFICIAL DISTRIBUTOR campeyturfcare.com

| PRODUCT INFO            |                                                       |
|-------------------------|-------------------------------------------------------|
| LENGTH                  | 88" (224cm)                                           |
| WIDTH                   | 52" (132cm) Folded<br>88" (224cm) Extended            |
| HEIGHT                  | 41" (105cm) Without Probes<br>58" (148cm) With Probes |
| ENGINE                  | 19hp Kohler® Command Pro                              |
| AIR COMPRESSOR          | 2Stage Ingersoll Rand®                                |
| AIR COMPRESSOR CAPACITY | 24 CFM @ 175psi                                       |
| TIRES                   | Smooth Turf Friendly                                  |
| PROBES                  | 3                                                     |
| PROBE LENGTH(S)         | 8" (20cm) & 12" (30cm)                                |
| DRIVE                   | Hydrostatic                                           |
| BATTERY                 | 12 VOLT, 350 CCA                                      |
| FUEL CAPACITY           | 6 Gallon ( 3.8 Liter)                                 |
| OPTIONAL EQUIPMENT      |                                                       |
| Air2HP - Handheld Probe |                                                       |
| Air2Go Trailer          |                                                       |